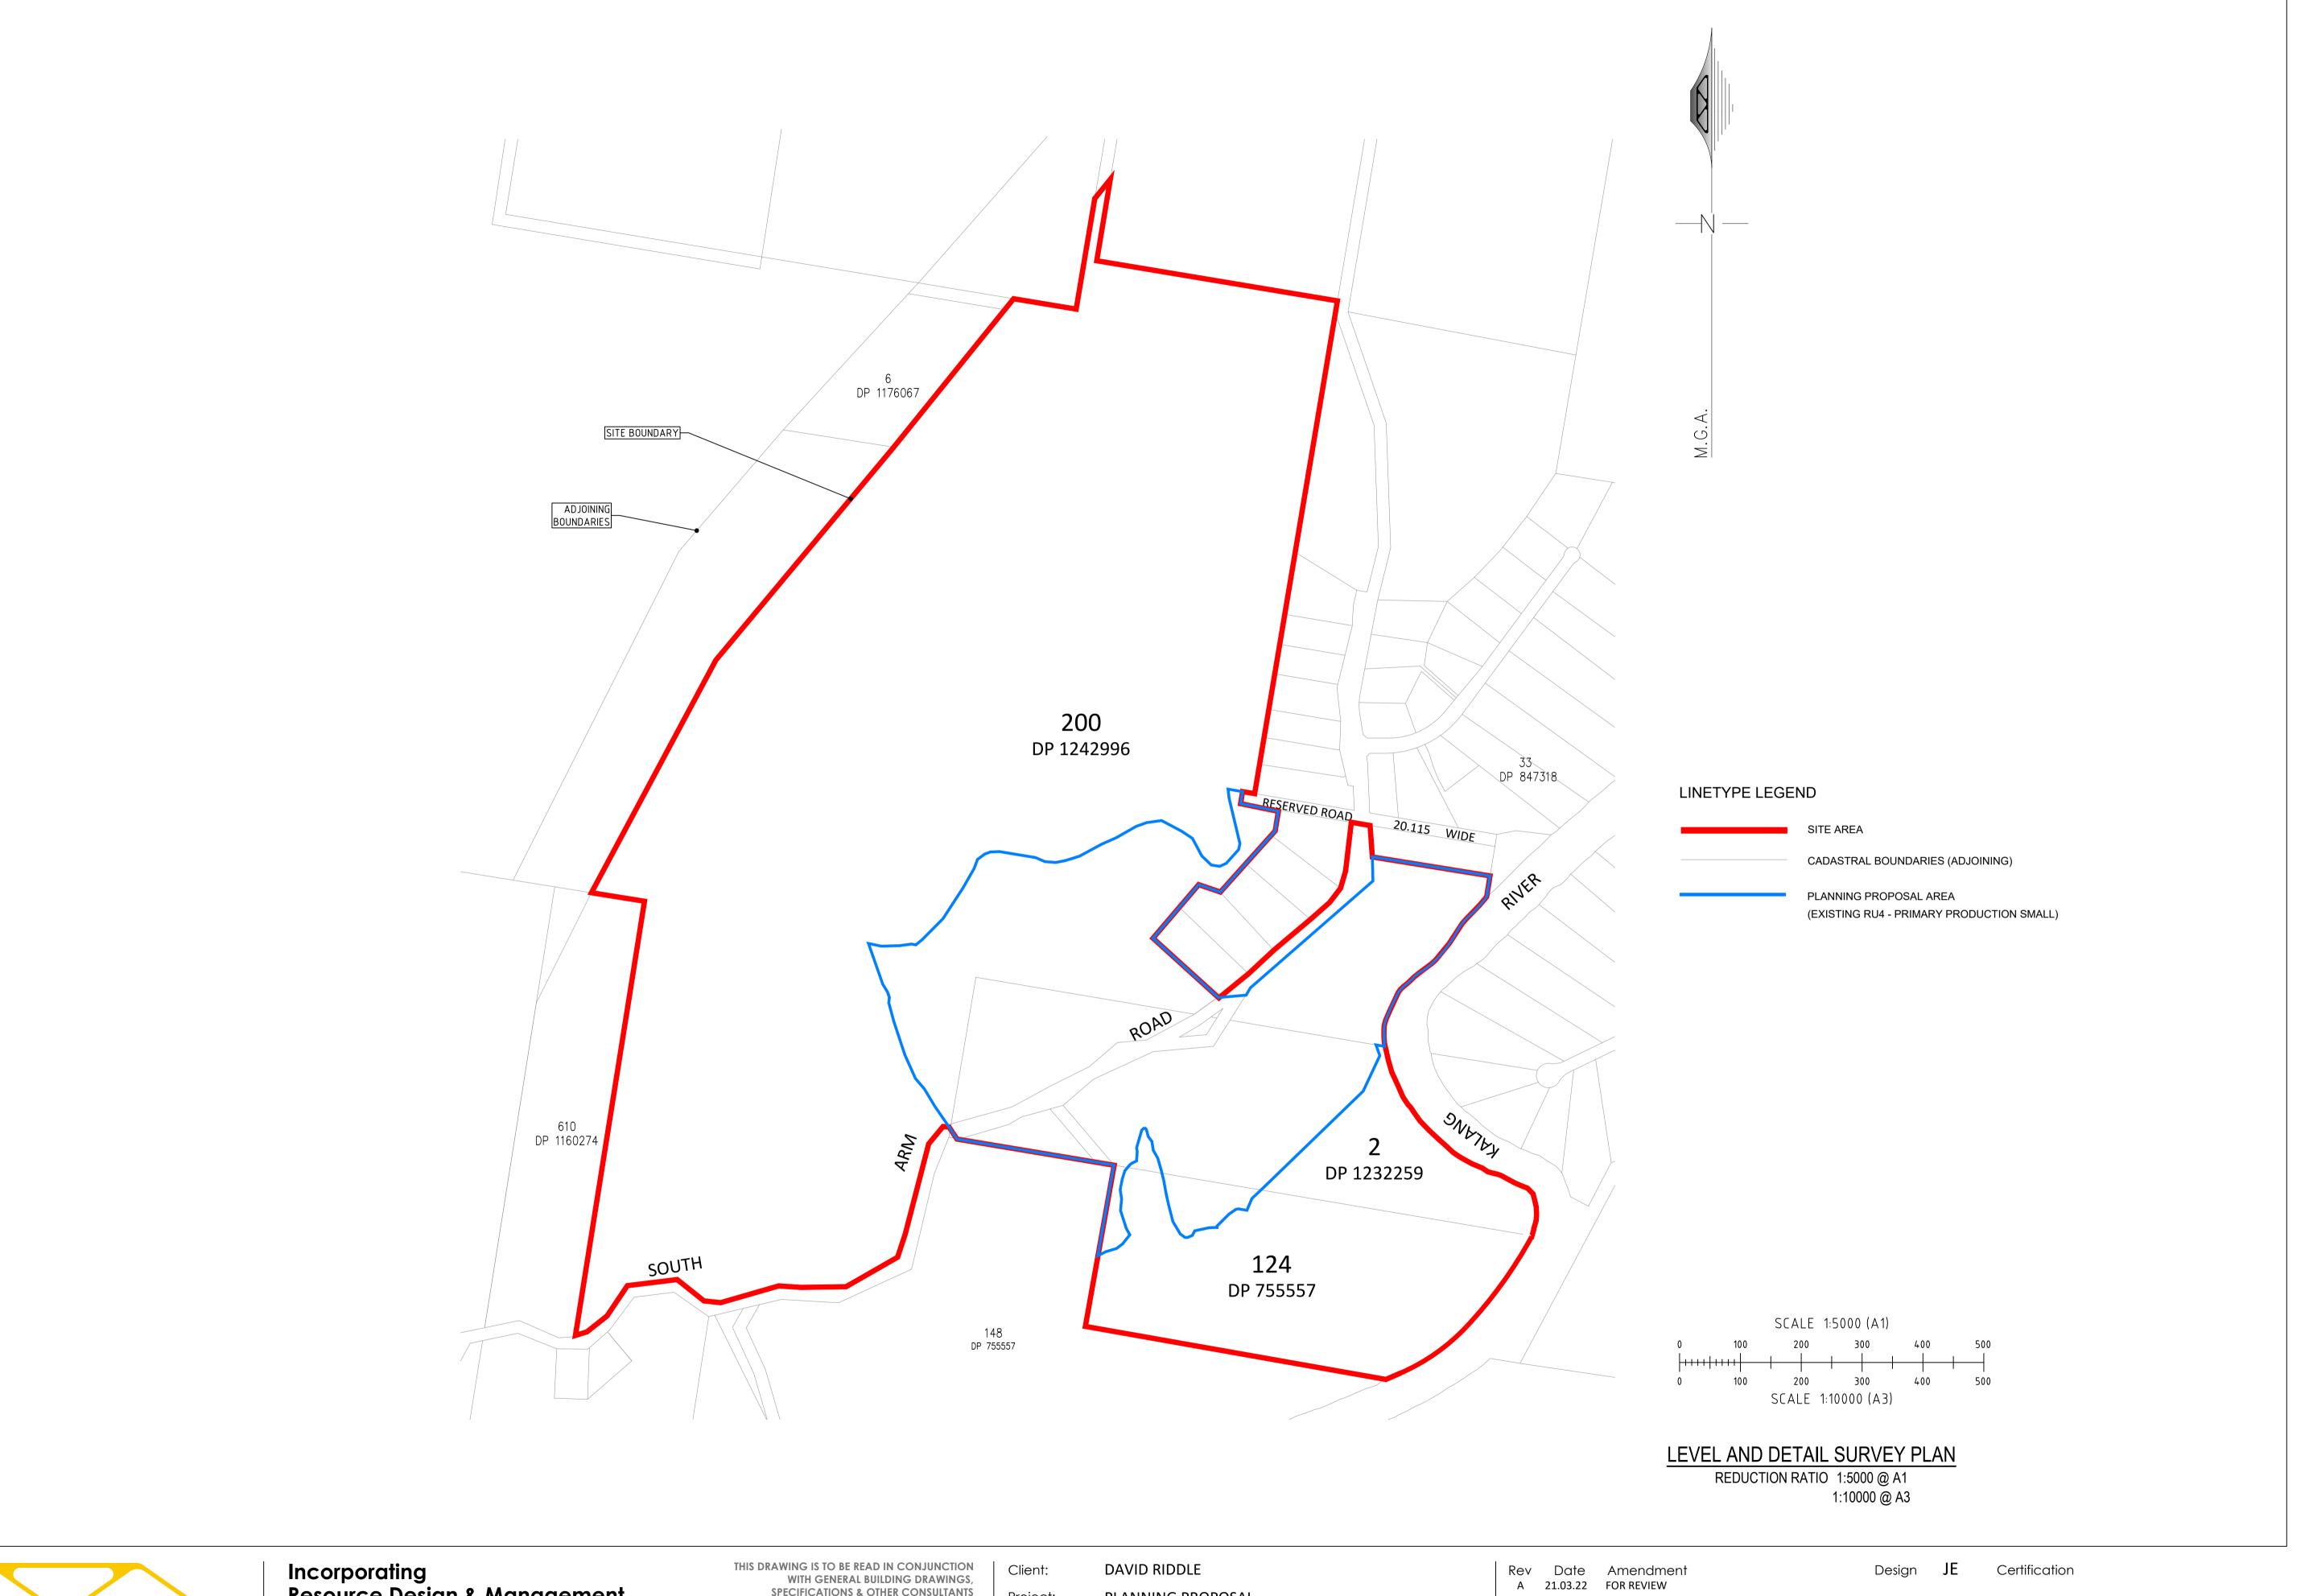

PLANNING PROPOSAL Project: SOUTH ARM ROAD URUNGA

Drawing Title: SITE PLAN

Drawn **JB** 

Check **JE** Drawing Number Original Sheet Size = A1

Revision

20078-DA004-01